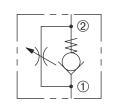

## DESCRIPTION

A cartridge valve designed to provide variable flow restriction in one direction with free flow in the opposite direction.

## **OPERATION**

The DFC-080 varies flow restriction by adjusting needle in or out. Flow is metered from (2) to (1). Free reverse flow is from (1) to (2).