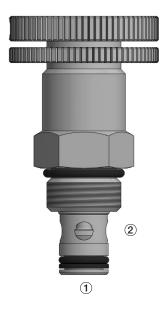

## **OPERATION**

The DFC-080 varies flow restriction by adjusting needle in or out. Flow is metered from (2) to (1). Free reverse flow is from (1) to (2).

## **FEATURES and BENEFITS**

- · Hardened poppet and seat for long life.
- Aluminum knob and disc nut.
- · Full range of adjustments.
- · Adjustment may be locked in place.
- Industry common cavity.