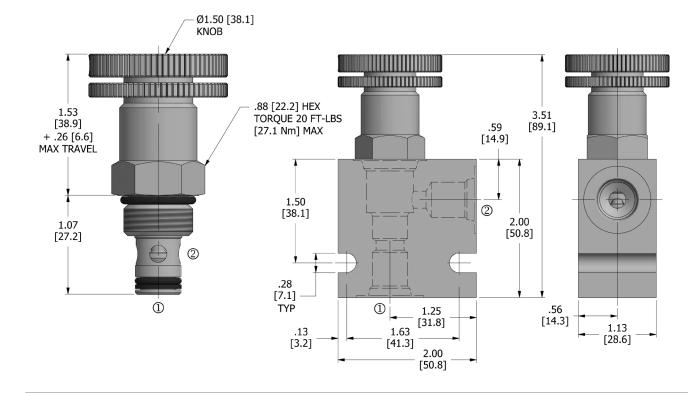

eat for long life.
- Aluminum knob and disc nut.
- · Full range of adjustments.
- · Adjustment may be locked in place.
- Industry common cavity.

### **SPECIFICATIONS**

**Operating Pressure:** 3000 psi (207 bar) **Flow:** 10 gpm (37.9 lpm) max recommended input. **Temperature:** -30°F to +250°F (-35°C to +120°C) **Recommended Filtration:** ISO 20/18/14 **Fluids:** Mineral-based fluids.

For other fluid compatibility, consult factory. **Cavity/Cavity Tool:** 080-2, see page 11.08.2 **In-Line Body Material:** Anodized 6061T6 aluminum

alloy rated at 3000 psi (207 bar).



**CV FACTOR VS. TURNS OPEN** 



 $C_V =$  Flow Coefficient  $P_1 =$  Inlet Pressure (psi)  $P_2 =$  Outlet Pressure (psi)



DFC-080 Adjustable, Flow Control Valve

#### **SERIES 8**

### DIMENSIONS Inches [Millimeters]



#### HOW TO ORDER



| N Buna N DSK-080-2-N-A | Seals |        | Seal Kit      |  |
|------------------------|-------|--------|---------------|--|
| V Viton DSK 080 2 V A  | Ν     | Buna N | DSK-080-2-N-A |  |
| VILUII DSR-000-2-V-A   | V     | Viton  | DSK-080-2-V-A |  |

| Porting <sup>†</sup> |                | In-Line Body  |
|----------------------|----------------|---------------|
| omit                 | Cartridge only | w/o Cartridge |
| 2N                   | 1/4 PTF        | B-080-2-2N    |
| 3N                   | 3/8 PTF        | B-080-2-3N    |
| 4T                   | SAE 4          | B-080-2-4T    |
| 6Т                   | SAE 6          | B-080-2-6T    |

*† Other options available – consult factory* 

Valve and In-Line Body are supplied individually and need to be assem