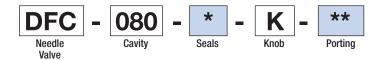

#### HOW TO ORDER

| N Buna N DSK-080-2-N-A | Seals |        | Seal Kit      |  |
|------------------------|-------|--------|---------------|--|
| V Viton DSK 080 2 V A  | Ν     | Buna N | DSK-080-2-N-A |  |
| VILUII DSR-000-2-V-A   | V     | Viton  | DSK-080-2-V-A |  |

| Porting <sup>†</sup> |                | In-Line Body  |
|----------------------|----------------|---------------|
| omit                 | Cartridge only | w/o Cartridge |
| 2N                   | 1/4 PTF        | B-080-2-2N    |
| 3N                   | 3/8 PTF        | B-080-2-3N    |
| 4T                   | SAE 4          | B-080-2-4T    |
| 6Т                   | SAE 6          | B-080-2-6T    |

*† Other options available – consult factory* 

Valve and In-Line Body are supplied individually and need to be assembled. For a completed assembly consult the factory.

All variations may not be configurable. Minimum order quantities may be required on other models. Contact Deltrol Fluid Products for complete details.