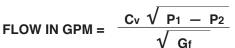

For other fluid compatibility, consult factory. **Cavity/Cavity Tool:** 080-2, see page 11.08.2 **In-Line Body Material:** Anodized 6061T6 aluminum

alloy rated at 3000 psi (207 bar).

**CV FACTOR VS. TURNS OPEN** 

 $C_V =$  Flow Coefficient  $P_1 =$  Inlet Pressure (psi)  $P_2 =$  Outlet Pressure (psi)

DFC-080 Adjustable, Flow Control Valve