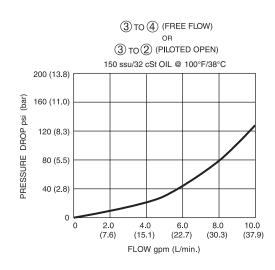

# PRESSURE DROP VS. FLOW

#### **SPECIFICATIONS**

Operating Pressure: 3000 psi (207 bar)

Flow: See PRESSURE DROP VS. FLOW graph.

Nominal Flow 10 gpm (38.9 lpm)

Internal Leakage: 5 in<sup>3</sup>/min (82cc/min) max. at 3000 psi (207 bar)