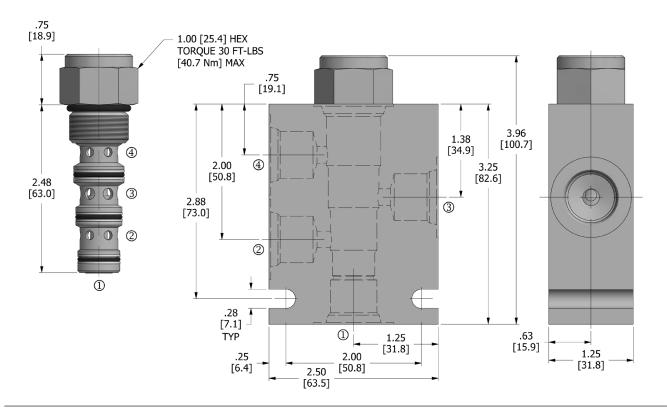

shift.

#### FEATURES and BENEFITS

- · Hardened spool and sleeve for long life.
- Industry common cavity.

#### **SPECIFICATIONS**

Operating Pressure: 3000 psi (207 bar)

Flow: See PRESSURE DROP VS. FLOW graph.

Nominal Flow 10 gpm (38.9 lpm)

Internal Leakage: 5 in<sup>3</sup>/min (82cc/min) max. at 3000 psi (207 bar)

Pilot Pressure: 125 psi (8.6 bar)

**Temperature:** -30°F to +250°F (-35°C to +120°C)

Recommended Filtration: ISO 17/15/13

Fluids: Mineral-based fluids. For other fluid compatibility, consult factory.

Cavity/Cavity Tool: 100-4, see page 11.10.4

In-Line Body Material: Anodized 6061T6 aluminum

alloy rated at 3000 psi (207 bar).



# **DPOD-100-3**Pilot-Operated, Three-Way, Two-Position, Directional Control Valve

**SERIES 10** 

# **DIMENSIONS** Inches [Millimeters]



# **HOW TO ORDER**

| Seals |        | Seal Kit      |  |
|-------|--------|---------------|--|
| N     | Buna N | DSK-100-4-N-A |  |
| V     | Viton  |               |  |

| Pilot Pressure (Shift Pressure) |                   |  |
|---------------------------------|-------------------|--|
| 125                             | 125 psi (8.6 bar) |  |
|                                 |                   |  |

| Porting |                | In-Line Body  |
|---------|----------------|---------------|
| omit    | Cartridge only | w/o Cartridge |
| 2N      | 1/4 PTF        | B-100-4-2N    |
| 3N      | 3/8 PTF        | B-100-4-3N    |
| 6T      | SAE 6          | B-100-4-6T    |
| 8T      | SAE 8          | B-100-4-8T    |

<sup>†</sup> Other options available - consult factory