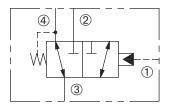

## **DESCRIPTION**

A cartridge valve designed as a pilot-operated, three-way, two-position, spool-type, directional valve.

### **OPERATION**

With no pilot signal at port 1, port 2 is blocked and flow is allowed between port 3 and 4. With the required pilot signal applied at port 1, the valve shifts to allow flow between ports 3 and 2 while blocking flow at port 4.

The bias spring which is common to port ④ returns the spool to its original position when the pilot signal is removed.

Pressure at port @ must be considered when determining the required pressure to shift.